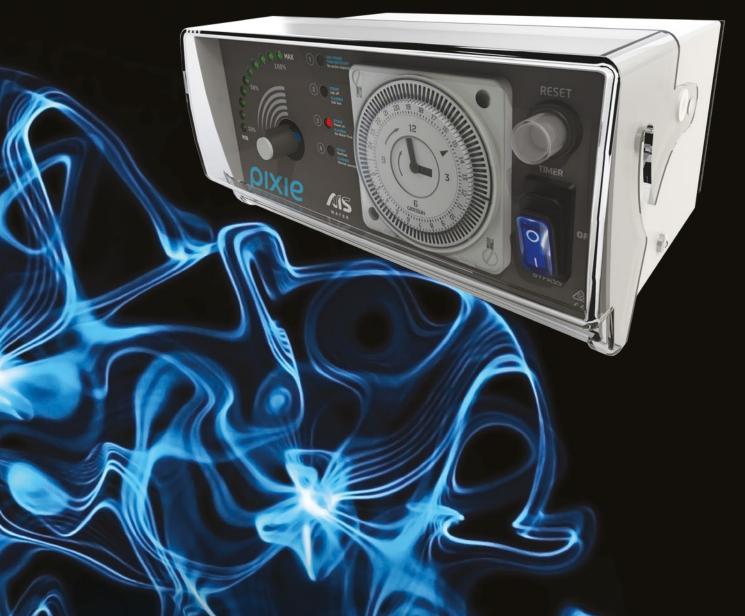

## ENAISIO PIXIE

Envision a totally rejuvenating spa and plunge pool experience with this surprising purpose-built micro chlorine generator.

### Pixie RP10 features:

- Chlorine output -10g/hr
- Compact and lightweight form factor allowing easy handling and installation in tight spaces
- Stylish featuring a space-efficient micro design
- Functionality providing low chlorine output, geared for small water volumes
- Robust Powder-Coated Steel Construction delivering a durable and corrosion resistant enclosure
- Simple User Interface retaining only essential control functions
- Robust and Reliable Transformer resistant to power fluctuations and high temperatures
- Tinted Polycarbonate Front Cover protecting the user interface against direct sunlight
- IP56 Waterproof Switch and Circuit Breaker providing safer user interaction
- Multiple safety measures preventing damage caused by overloading, water flow interruption, high/low salinity and other unforeseen events
- External Aluminium Heatsink providing enhanced cooling to alleviate internal heat
- Reverse Polarity (RP) Function reduces calcium build-up on electrodes, resulting in less maintenance
- Genuine AIS Anode ensuring the longevity of the electrolytic cell
- Proudly Australian Designed and Manufactured