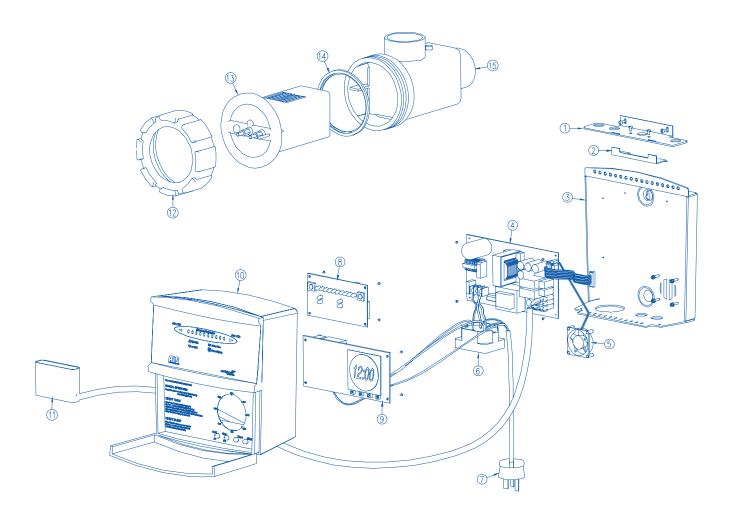

## Schematic Drawing Of SMC20/SMC30

| MATERIAL LIST |                |                                            |
|---------------|----------------|--------------------------------------------|
| ITEM          | PART No.       | DESCRIPTION                                |
| 1             | TPHSPSMC       | HEATSINK PLATE SMC CHLORINE GENERATOR      |
| 2             | TPHSCSMC       | CLAMP HEATSINK SMC CHLORINE GENERATOR      |
| 3             | TPBPSMC20/30   | BASE PLATE SMC20 CHLORINE GENERATOR        |
| 4             | TPSMPS8        | BOARD SWITCH MODE POWER SUPPLY             |
| 5             | TPKD2404PFB2-8 | FAN 40 x 40mm 24V DC                       |
| 6             | PO             | SOCKET 240V PUMP OUTLET                    |
| 7             | L240B          | LEAD & 3 PIN PLUG 24OV 3 CORE FLEX BLUE    |
| 8             | TPSMCB         | BOARD SWITCH MODE CONTROLLER               |
| 9             | TCELCD         | TIME CLOCK ELECTRONIC LCD DISPLAY          |
| 10            | TCSMCC         | TOP COVER SMC CHLORINE GENERATOR (COMPLETE |
| 11            | CLSMC          | CELL LEAD SMC CHLORINE GENERATOR           |
| 12            | SDBLR          | RING LOCKING THREADLOCK CELL BLUE          |
| 13            | CELLSMC20/30   | CELL SMC20 BI-POLAR CHLORINE GENERATOR     |
| 14            | ORTLC          | O-RING THREADLOCK HOUSING                  |
| 15            | CHTS           | HOUSING THREADLOCK CELL CLEAR              |