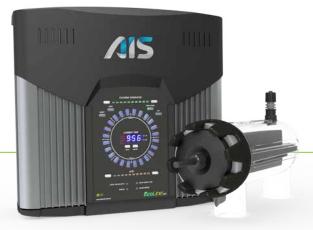

## **ECOLINE™ 20T & 30T**

CHLORINE GENERATOR FOR FRESH WATER\* SWIMMING POOLS

- o Produces chlorine automatically, onsite and inline
- Robust and reliable
- Reverse polarity (RP) technology
- o Suitable for fresh water\* water pools and spas
- o Convectional cooling technology
- o Salinity 1,200 ppm
- Warranty: Residential application 3 years, Commercial application - 1 year
- o Integrated acid dosing system
- o IP56 High degree of protection